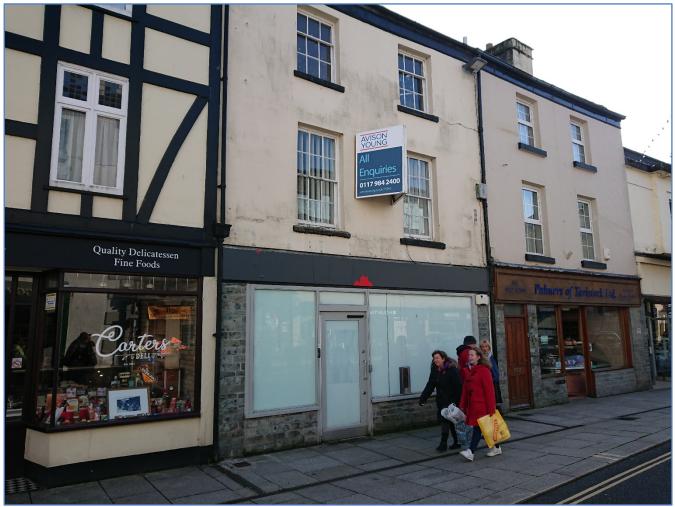

## **RETAIL PREMISES**

49 BROOK STREET TAVISTOCK PL19 0BJ

PHOTO TAKEN NOVEMBER 2019

#### LOCATION

The premises are located on Brook Street in the prime retail area of Tavistock Town Centre. Nearby occupiers include Mountain Warehouse, Crew Clothing, White Stuff, Boots, WH Smith and Superdrug

#### DESCRIPTION

The premises comprise a mid terraced property of traditional construction that was previously the towns Santander bank. The accommodation is arranged over three floors plus a basement which is accessed from the rear parking/loading area. The property is currently fitted out as a bank but can be opened up to create a relatively clear sales area, with access to the upper floors. There are toilet facilities on the ground and first floors. Externally there is a rear parking/loading area.